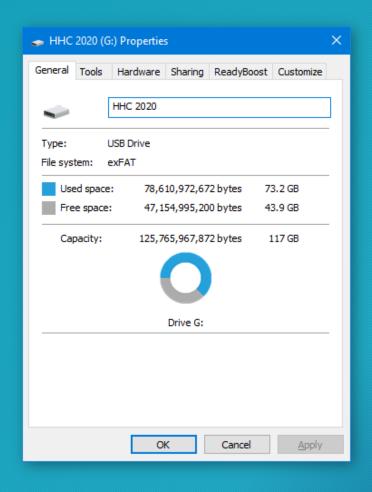

## Doubled in size again!

- In 2017 and 2018, we completely filled a 32 GB drive
- In 2019, we doubled to 64 GB and it was still nearly full (60.5 GB)
- Drives made post-conference reached full 62 GB usable capacity
- For 2020, the drive has doubled in size to 128 GB!
- But it's no longer full around 80 GB used
  - PPC DVD grew by 2.7 GB
  - hpcalc.org grew by 1.1 GB
  - hp41.org grew by 2 GB
  - Valentín Albillo's site grew by 130 MB
  - New palmtop materials added 1.2 GB
  - Additional videos added most of the remainder